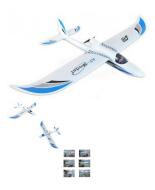

## Description

- Wingspan: 1400mm
  Hull length: 925mm
  Wings' surface: 26dm²
- Wings' load: 25g/dm<sup>2</sup>
- Engine: brushless 1850KV Outrunner
- Torque regulator 20A (brushless)
- 4x Servo 9g
- Model made from the EPP foam, covered with foil decorative stickers
- Model's power source: Battery LiPo 1300 mAh 11.1V (in the set)
- Remote controller's power source: 8x AA battery (not included in the set)
- Charger: 12V 1A DC Jack (an adapter with alligator clips in the set)
- Operating time: up to 15 min
- Starting weight: 650 g

Elements of the set

1 / 2

- Sky Surfer in the RTF version
  4CH remote controller, 2.4GHz
  Battery: LiPo 1300 mAh 11.1V
  Propeller 5.25 x 4.75
  Charger 12V 1A
  Wire with alligator clips for the charger
  A set of small parts
  Manual
- Manual